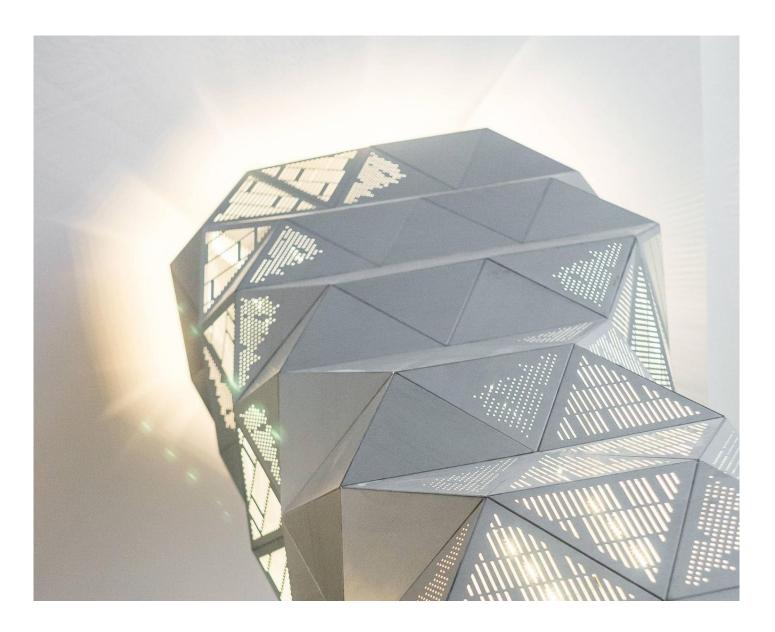

## Copyright zdjęcie

RHEINZINK

After being honoured with the Michelin star, the kitchen of the Senses Restaurant was also adopted into the international restaurant ranking in 2017. However, the exquisite kitchen in Warsaw appeals to more than just the sense of taste. In addition to the edible creations on the customers' plates, the interior design of Senses is a highlight in itself. An eight-metre tall concrete column in the centre of the restaurant was designed to add a new dimension to the lighting in the room. The material chosen for this effect was perforated, backlit RHEINZINK titanium zinc sheets. The roof and facade were also designed with this material. The interior and exterior areas thus form a visual architectural highlight of the restaurant.