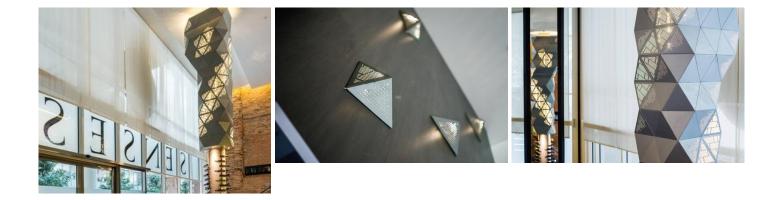

## Copyright zdjęcie

RHEINZINK

After being honoured with the Michelin star, the kitchen of the Senses Restaurant was also adopted into the international restaurant ranking in 2017. However, the exquisite kitchen in Warsaw appeals to more than just the sense of taste. In addition to the edible creations on the customers' plates, the interior design of Senses is a highlight in itself. An eight-metre tall concrete column in the centre of the restaurant was designed to add a new dimension to the lighting in the room. The material chosen for this effect was perforated, backlit RHEINZINK titanium zinc sheets. The roof and facade were also designed with this material. The interior and exterior areas thus form a visual architectural highlight of the restaurant.