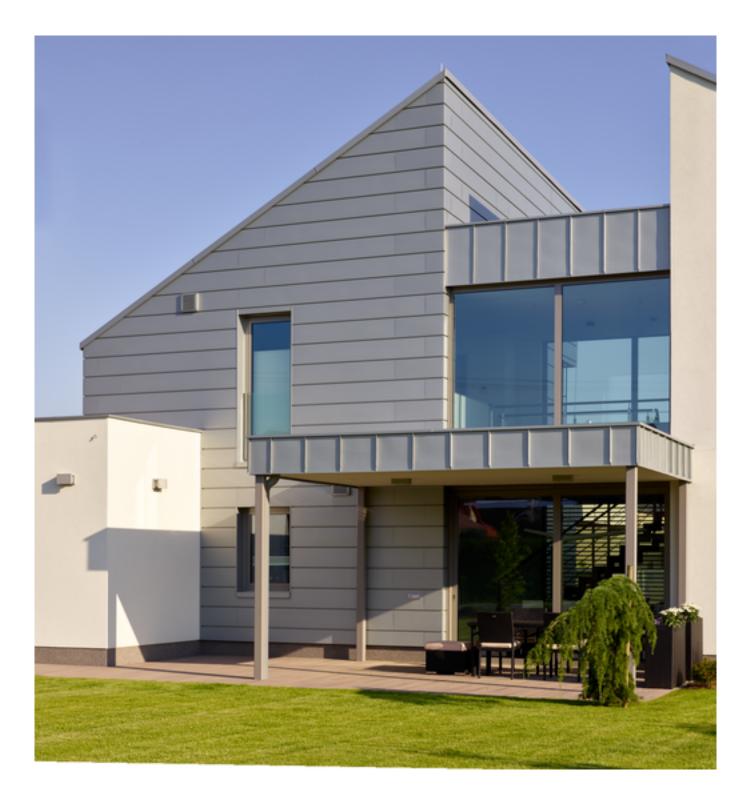

#### Copyright zdjęcie RHEINZINK

A detached home in a municipality near the Czech town of Pardubice became a creative challenge for building owners and architects. Sometimes the building plan which determines exactly how the area of a property may be developed can be an obstacle. But despite all provisions, the building corresponds to the construction laws while also distinguishing itself from the surrounding structures.

One special aspect is that the house is divided along the ridge. The architects moved the two halves apart and connected them with a recessed glassed flat-roof section. For the roof and facade, a total of 248 m<sup>2</sup> of RHEINZINK titanium zinc with the RHEINZINK-prePATINA surface quality in blue grey were installed. The reveal panel system was used for the facade and the double standing seam system for the roof. You can find additional information in the project report that can be downloaded on the left.

## Szczegóły techniczne

Roof: 130 m<sup>2</sup> 0,8 t Double Standing Seam RHEINZINK-prePATINA blue-grey

Facade: 118 m<sup>2</sup> 1 t Reveal Panel System RHEINZINK-prePATINA blue-grey

Architectural Details: 0,5 t RHEINZINK-prePATINA blue-grey