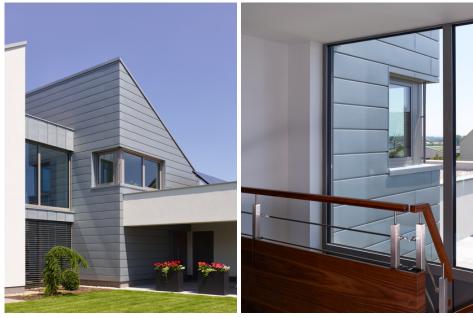

One special aspect is that the house is divided along the ridge. The architects moved the two halves apart and connected them with a recessed glassed flat-roof section. For the roof and facade, a total of 248 m<sup>2</sup> of RHEINZINK titanium zinc with the RHEINZINK-prePATINA surface quality in blue grey were installed. The reveal panel system was used for the facade and the double standing seam system for the roof. You can find additional information in the project report that can be downloaded on the left.

## Szczegóły techniczne

Roof: 130 m<sup>2</sup> 0,8 t Double Standing Seam RHEINZINK-prePATINA blue-grey

Facade: 118 m<sup>2</sup> 1 t Reveal Panel System RHEINZINK-prePATINA blue-grey

Architectural Details: 0,5 t RHEINZINK-prePATINA blue-grey