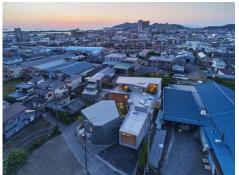

# Copyright zdjęcie

Copyright: RHEINZINK; Credits: SpaceClip; Photographer: Mr. Daijiro Okada

An architectural highlight is located in the Japanese city of Wakayama, not far from Osaka. The construction of the new headquarters of the textile company A-GIRL´S CO. LTD. started in 2022 and the building was completed in the same year. In addition to the exceptional architecture, the material mix of <a href="mailto:prePATINA ECO ZINC">prePATINA ECO ZINC</a>, wood and concrete make the building particularly impressive. The building, constructed using RHEINZINK material, houses offices, an exhibition area and a shop.