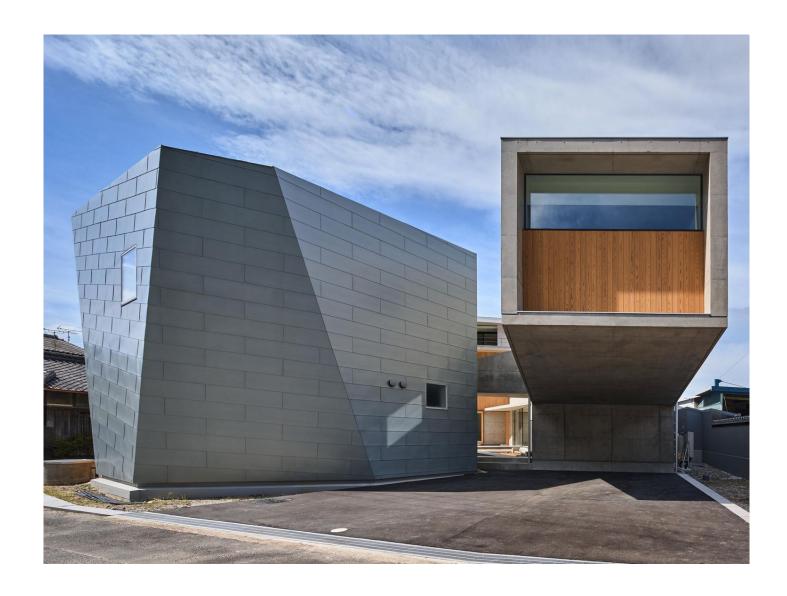

### Szczegóły techniczne

Facade: 230 m<sup>2</sup> Flat Lock Tile System RHEINZINK-prePATINA blue-grey

Roof: 92 m<sup>2</sup> Double Standing Seam RHEINZINK-prePATINA blue-grey

# Copyright zdjęcie

Copyright: RHEINZINK; Credits: SpaceClip; Photographer: Mr. Daijiro Okada

An architectural highlight is located in the Japanese city of Wakayama, not far from Osaka. The construction of the new headquarters of the textile company A-GIRL´S CO. LTD. started in 2022 and the building was completed in the same year. In addition to the exceptional architecture, the material mix of <a href="mailto:prePATINA ECO ZINC">prePATINA ECO ZINC</a>, wood and concrete make the building particularly impressive. The building, constructed using RHEINZINK material, houses offices, an exhibition area and a shop.